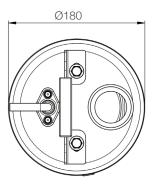

|                 | unit: mm |
|-----------------|----------|
| Weight: 14kg/31 | lbs      |

Solid Passage: 7 mm, 0.3 in Туре Induction Motor Poles 2 Pole Motor Insulation Class F Circle Thermal Protector Protector Starter 1-Phase · Capacitor-Run, 3-Phase · D.O.L. Impeller Type Opened Shaft Seal Bearings C3 Shielded ball bearings Cable Pump Casing Stainless Steel Impeller Stainless Steel Materials Motor Frame Stainless Steel Motor Shaft Stainless Steel Strainer Stainless Steel Max. Submersion Depth 20m (66ft) pH Range