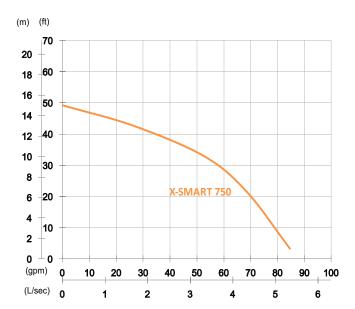

## X-SMART 750 Dewatering Pump

Outlet: 50mm, 2in

Shaft Speed: 2850 rpm

| OUTPUT  | HEAD             | FLOW                   |
|---------|------------------|------------------------|
| 0.75 kW | Rated: 10m, 33ft | Rated: 3.3 L/s, 53 gpm |
| 1 HP    | Max : 15m, 49ft  | Max : 5.3 L/s, 84 gpm  |