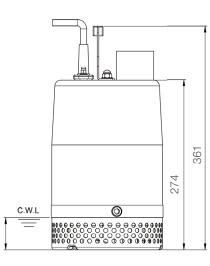

## X-SMART 750 Dewatering Pump

Outlet: 50mm, 2in

Shaft Speed: 2850 rpm

| OUTPUT  | HEAD             | FLOW                   |
|---------|------------------|------------------------|
| 0.75 kW | Rated: 10m, 33ft | Rated: 3.3 L/s, 53 gpm |
| 1 HP    | Max : 15m, 49ft  | Max : 5.3 L/s, 84 gpm  |

|                 | unit: mm |
|-----------------|----------|
| Weight: 14kg/31 | lbs      |

Solid Passage: 7 mm, 0.3 in Туре Induction Motor Poles 2 Pole Motor Insulation Class F Circle Thermal Protector Protector Starter 1-Phase · Capacitor-Run, 3-Phase · D.O.L. Impeller Type Opened Shaft Seal Bearings C3 Shielded ball bearings Cable Pump Casing Stainless Steel Impeller Stainless Steel Materials Motor Frame Stainless Steel Motor Shaft Stainless Steel Strainer Stainless Steel Max. Submersion Depth 20m (66ft) pH Range